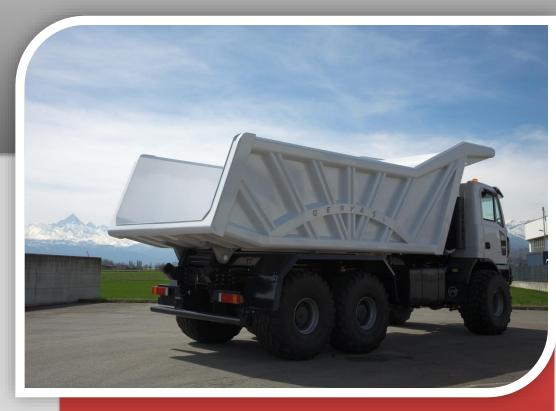

# Rock SUNRISE

Tipper for Mining industry Ideal for rocks transporting

## **EMPLOY**

- Transport of rocks
- SUNRISE model is available for tractors of the most important world manufacturers with 6x4 and 8x4 axle configuration.

### BODY

- Steel HB450, thickness of steel: floor 10 mm, walls - 8 mm
- Sunrise body type
- Floor tilted upward at rear about 12°
- Side walls fixed, with reinforced uprights fashioned and welded continuously
- Without rear gate
- Front board with extra long cab protection lid and spare wheel winch
- Lifting hydraulic cylinder in front position
- Pneumatic control of tipping/ lowering of the body mounted in the cabin
- Tool box
- Rear mudguards
- Body support
- Side protection bar
- Painting cycle:
  - Sandblasting by means of computerized system;
  - Application of acrylic primer and finishing water enamel in Your color RAL