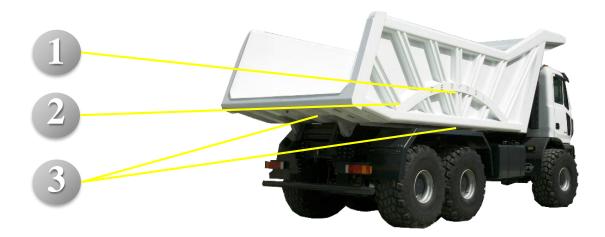

# SUNRISE Tipper for Mining

- 1. EXTRA STRENGTH OF WALLS DUE TO WELDED UPRIGHTS
- 2. COMPLETELY ROBOTIC WELDING
- 3. REINFORCED FLOOR OF THE BODY