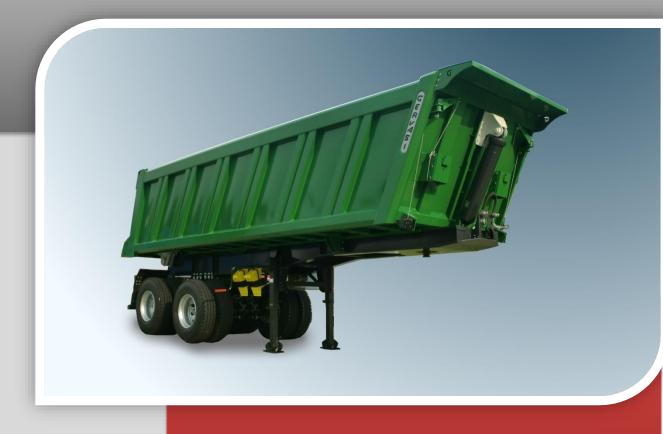

# STSQ-HD

Tipping semitrailer Heavy duty Square body

### BODY

- Steel ST52, thickness of steel: floor –6 or 8 mm, walls – 4 or 6 mm
- Square body type
- Fixed side walls with reinforcing fashioned upwards, welded continuously
- Fixed front gate with protective lid and spare wheel winch
- Tip-over rear gate at mechanical automatic release
- Lifting hydraulic cylinder
- Tool box
- Single rear plastic mudguards
- Rear asphalt extension for finisher
- Side ladder
- Reflective strips, Reflective panels
- Painting cycle:
- Sandblasting by means of computerized system;
- Application of acrylic primer and finishing water enamel in Your color RAL