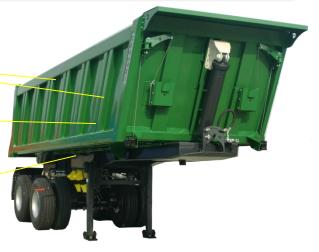

## STSQ-HD Tipping semitrailer Heavy Duty

- 1. EXTRA STRENGTH OF WALLS DUE TO REINFORCING RIBS
- 2. COMPLETELY ROBOTIC WELDING
- 3. REINFORCED FLOOR OF THE BODY

2

3