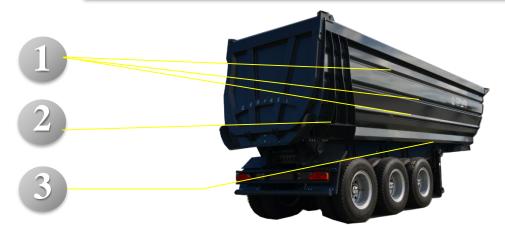

# STHP-HD Tipping semitrailer Heavy Duty

- . STAMPED WALLS WITH REINFORCING RIBS
- 2. STRENGTHENED BY WELDED UPRIGHTS REAR PART
- 3. REINFORCED FLOOR OF THE BODY