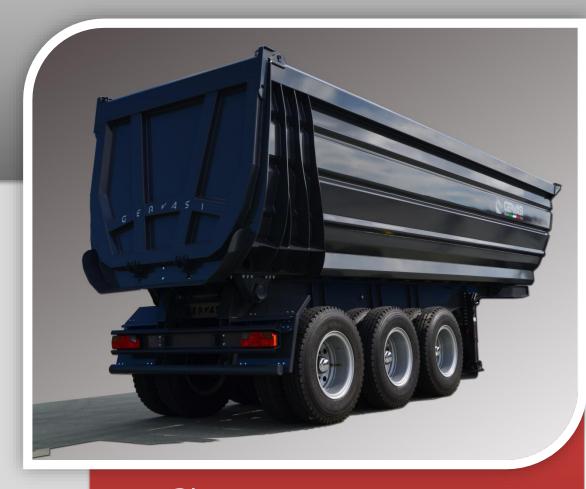

# STHP-HD

Tipping semitrailer Heavy duty Half Pipe body

### BODY

- Steel ST52, thickness of steel: floor 8 mm, walls – 6 mm
- Half Pipe body type
- Stamped side walls, fixed, reinforced on the rear part
- Fixed front gate with protective lid and spare wheel winch
- Tip-over rear gate at mechanical automatic release
- Lifting hydraulic cylinder in front position
- Tool box
- Single rear plastic mudguards
- Rear asphalt extension for finisher
- Side ladder
- Reflective strips, Reflective panels
- Painting cycle:
- Sandblasting by means of computerized system;
- Application of acrylic primer and finishing water enamel in Your color RAL