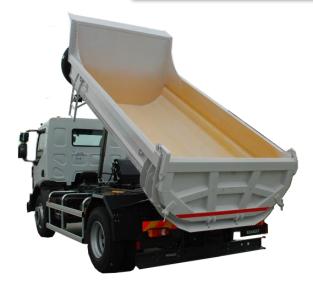

VT7 Tipper for construction Work Round Body type

## VT7 Tipper for construction Work

## EMPLOY

Transport of muddy materials

- Rear tipper body type
- Steel HB400, thickness of steel: floor 6 mm, walls– 4 mm
- Round body
- Fixed side walls
- Front ladder for inspection
- Fixed front board with cab protective lid and spare wheel winch
- Swinging tail gate at automatic release with watertight device
- Lifting hydraulic cylinder in front position
- Hydraulic system with Power Take off, pump and oil tank with filter.
- Modular control of tipping/ lowering of the body mounted in the cabin
- Rear protection bar
- Tool box
- Rear steel mudguards
- Rear reflecting panels
- Lateral protection, lateral lights (arrival provided)
- Galvanized tool box
- Rear asphalt extension for finisher
- Painting cycle:
  - Sandblasting by means of computerized system;
  - Application of acrylic primer and finishing water enamel in Your color RAL