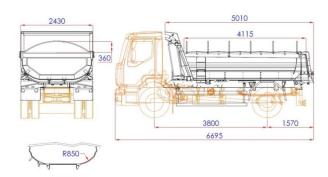

| *Technical characteristics       | BODY VOLUME /m <sup>3</sup> |
|----------------------------------|-----------------------------|
| Configuration /<br>Wheelbase, mm | 4x2                         |
| Total weight, kg                 | 18000                       |
| Tare body weight, kg             | 2300                        |
| Useful charge, kg                | 10500                       |
| Body lifting angle               | 50                          |
| Length of superstructure, mm     | 5010                        |
| Internal body length, mm         | 4115                        |
| Overall width, mm                | 2430                        |