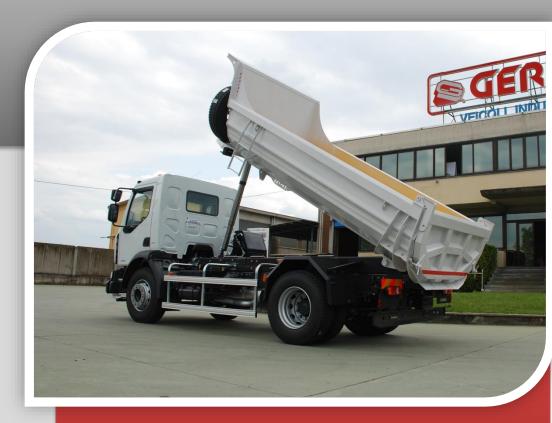

VT7 Tipper for construction Work Round Body type

## VT7 Tipper for construction Work

## EMPLOY

Transport of muddy materials

- Rear tipper body type
- Steel HB400, thickness of steel: floor 6 mm, walls– 4 mm
- Round body
- Fixed side walls
- Front ladder for inspection
- Fixed front board with cab protective lid and spare wheel winch
- Swinging tail gate at automatic release with watertight device
- Lifting hydraulic cylinder in front position
- Hydraulic system with Power Take off, pump and oil tank with filter.
- Modular control of tipping/ lowering of the body mounted in the cabin
- Rear protection bar
- Tool box
- Rear steel mudguards
- Rear reflecting panels
- Lateral protection, lateral lights (arrival provided)
- Galvanized tool box
- Rear asphalt extension for finisher
- Painting cycle:
  - Sandblasting by means of computerized system;
  - Application of acrylic primer and finishing water enamel in Your color RAL