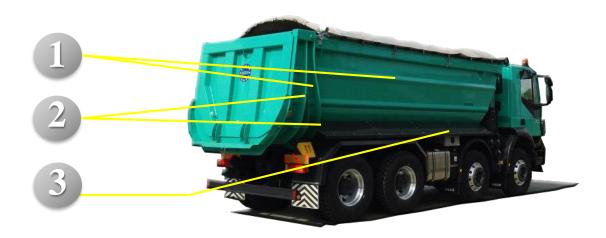

# **Round Body**

**Tipper for Construction Work** 

- 1. EXTRA STRENGTH OF WALLS DUE TO REINFORCING STAMPED RIBS AND WELDED UPRIGHT IN REAR PART
- 2. COMPLETELY ROBOTIC WELDING
- 3. REINFORCED FLOOR OF THE BODY