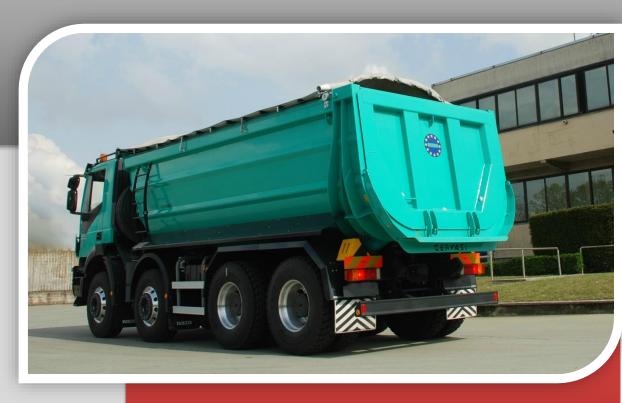

# Round Body

Tipper for Construction Work Half Pipe body

#### BODY

- Steel ST52, thickness of steel: floor 8 mm, walls 4 mm
- Half Pipe body, Semirock type
- Side walls fixed and reinforced with stamped ribs
- Rear part reinforced by welded uprights
- Fixed front gate with protective lid and spare wheel winch
- Rear gate at mechanical automatic release
- Lifting hydraulic cylinder in front position
- Pneumatic control of tipping/ lowering of the body mounted in the cabin
- Tool box
- Rear steel mudguards
- Rear reflecting panels
- Painting cycle:
  - Sandblasting by means of computerized system;
  - Application of acrylic primer and finishing water enamel in Your color RAL